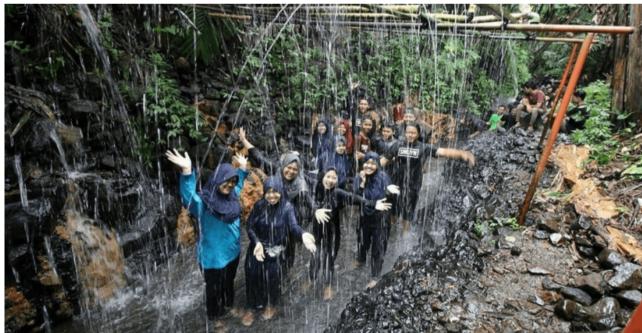

#### Risk Assessment

| TIME          | DURATION | ACTIVITY                                         | PLACE                                | RISK                     | MITIGATION                                                                                              | IDENTIFICATION OF THE RISK                                                                      |
|---------------|----------|--------------------------------------------------|--------------------------------------|--------------------------|---------------------------------------------------------------------------------------------------------|-------------------------------------------------------------------------------------------------|
| 07.00 - 07.30 | 30'      | Kumpul & Registrasi                              | SDN Purworejo                        | -                        | -                                                                                                       | -                                                                                               |
| 07.30 - 08.00 | 30'      | Pemberangkatan                                   | Desa Wisata Pulesari                 | -                        | -                                                                                                       | -                                                                                               |
| 08.00 - 08.30 | 30'      | Welcome Drink & Snack                            | Desa Wisata Pulesari                 | -                        | -                                                                                                       | -                                                                                               |
| 08.30 - 09.00 | 30'      | Opening Kegiatan                                 | Desa Wisata Pulesari                 | Eruption Merapi Mountain | Evacuated to the designated evacuation route                                                            | (High) The resulting risks have a high dangerous impact on the participants who experience them |
| 09.00 - 11.00 | 120'     | Implementation Activity                          | Desa Wisata Pulesari                 | Eruption Merapi Mountain | Evacuated to the designated evacuation route                                                            | (High) The resulting risks have a high dangerous impact on the participants who experience them |
| 09.00 - 09.40 | 40'      | Water Conservation &<br>Resources Scavenger Hunt | Desa Wisata Pulesari                 | Eruption Merapi Mountain | Evacuated to the designated evacuation route                                                            | (High) The resulting risks have a high dangerous impact on the participants who experience them |
| 09.40 - 10.20 | 40'      | Maps a Park.                                     | Desa Wisata Pulesari                 | Eruption Merapi Mountain | Evacuated to the designated evacuation route                                                            | (High) The resulting risks have a high dangerous impact on the participants who experience them |
| 10.20 - 11.00 | 40'      | Let's Become a Scientist.                        | Desa Wisata Pulesari                 | Eruption Merapi Mountain | Evacuated to the designated evacuation route                                                            | (High) The resulting risks have a high dangerous impact on the participants who experience them |
| 11.00 - 12.30 | 90'      | Outbound & Tracking Sungai                       | Desa Wisata Pulesari                 | Injury                   | Providing medical equipment (first aid), if seriously injured, evacuate to the nearest health facility. | (High) The resulting risks have a high dangerous impact on the participants who experience them |
| 12.30 - 13.30 | 60'      | Ishoma                                           | Desa Wisata Pulesari                 | -                        | -                                                                                                       | -                                                                                               |
| 13.30 - 14.00 | 30'      | Closing Acara                                    | Desa Wisata Pulesari                 | -                        | -                                                                                                       | -                                                                                               |
| 14.00 - 14.30 | 30'      | Perjalanan Pulang                                | Desa Wisata Pulesari - SDN Purworejo | -                        | -                                                                                                       | -                                                                                               |