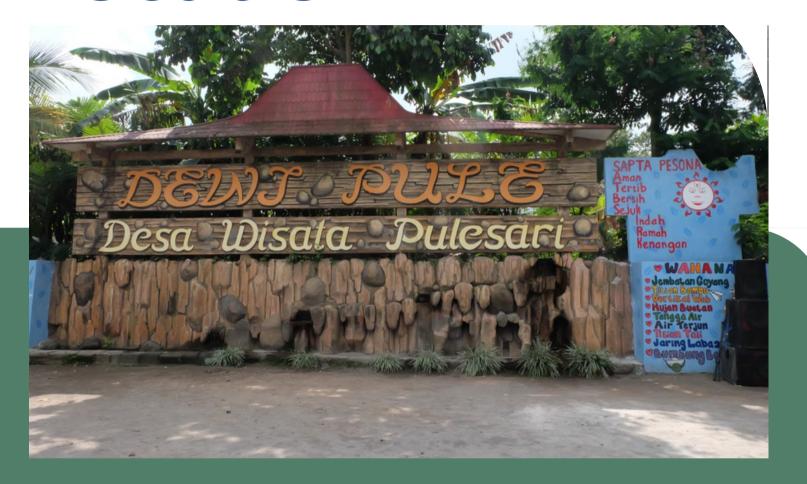

## Location

D.I. Yogyakarta, Desa Wisata Pulesari

Main Beneficiary

Elementary school students, and elementary school teachers.