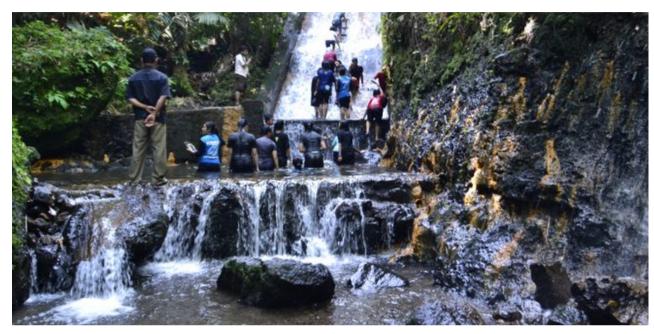

#### Risk Assessment

| TIME          | DURATION | ACTIVITY                                         | PLACE                                | RISK                     | MITIGATION                                                                                              | IDENTIFICATION OF THE RISK                                                                      |
|---------------|----------|--------------------------------------------------|--------------------------------------|--------------------------|---------------------------------------------------------------------------------------------------------|-------------------------------------------------------------------------------------------------|
| 07.00 - 07.30 | 30'      | Kumpul & Registrasi                              | SDN Purworejo                        | -                        | -                                                                                                       | -                                                                                               |
| 07.30 - 08.00 | 30'      | Pemberangkatan                                   | Desa Wisata Pulesari                 | -                        | -                                                                                                       | -                                                                                               |
| 08.00 - 08.30 | 30'      | Welcome Drink & Snack                            | Desa Wisata Pulesari                 | -                        | -                                                                                                       | -                                                                                               |
| 08.30 - 09.00 | 30'      | Opening Kegiatan                                 | Desa Wisata Pulesari                 | Eruption Merapi Mountain | Evacuated to the designated evacuation route                                                            | (High) The resulting risks have a high dangerous impact on the participants who experience them |
| 09.00 - 11.00 | 120'     | Implementation Activity                          | Desa Wisata Pulesari                 | Eruption Merapi Mountain | Evacuated to the designated evacuation route                                                            | (High) The resulting risks have a high dangerous impact on the participants who experience them |
| 09.00 - 09.40 | 40'      | Water Conservation &<br>Resources Scavenger Hunt | Desa Wisata Pulesari                 | Eruption Merapi Mountain | Evacuated to the designated evacuation route                                                            | (High) The resulting risks have a high dangerous impact on the participants who experience them |
| 09.40 - 10.20 | 40'      | Maps a Park.                                     | Desa Wisata Pulesari                 | Eruption Merapi Mountain | Evacuated to the designated evacuation route                                                            | (High) The resulting risks have a high dangerous impact on the participants who experience them |
| 10.20 - 11.00 | 40'      | Let's Become a Scientist.                        | Desa Wisata Pulesari                 | Eruption Merapi Mountain | Evacuated to the designated evacuation route                                                            | (High) The resulting risks have a high dangerous impact on the participants who experience them |
| 11.00 - 12.30 | 90'      | Outbound & Tracking Sungai                       | Desa Wisata Pulesari                 | Injury                   | Providing medical equipment (first aid), if seriously injured, evacuate to the nearest health facility. | (High) The resulting risks have a high dangerous impact on the participants who experience them |
| 12.30 - 13.30 | 60'      | Ishoma                                           | Desa Wisata Pulesari                 | -                        | -                                                                                                       | -                                                                                               |
| 13.30 - 14.00 | 30'      | Closing Acara                                    | Desa Wisata Pulesari                 | -                        | -                                                                                                       | -                                                                                               |
| 14.00 - 14.30 | 30'      | Perjalanan Pulang                                | Desa Wisata Pulesari - SDN Purworejo | -                        | -                                                                                                       | -                                                                                               |