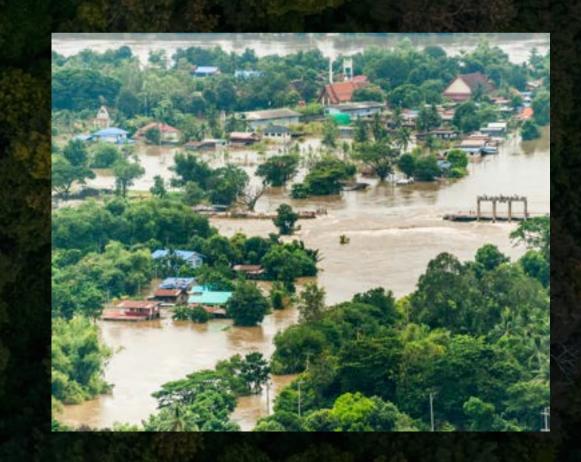

#### INTRODUCTION

In 2022, Gunung Leuser National Park (GLNP) lost 4,676 hectares of land cover with South Aceh as one of the districts that experienced the largest land cover loss, namely 1,883 hectares.

this threatens the sustainability of water which is the heart of people's lives, especially the Alur Keujrun community.