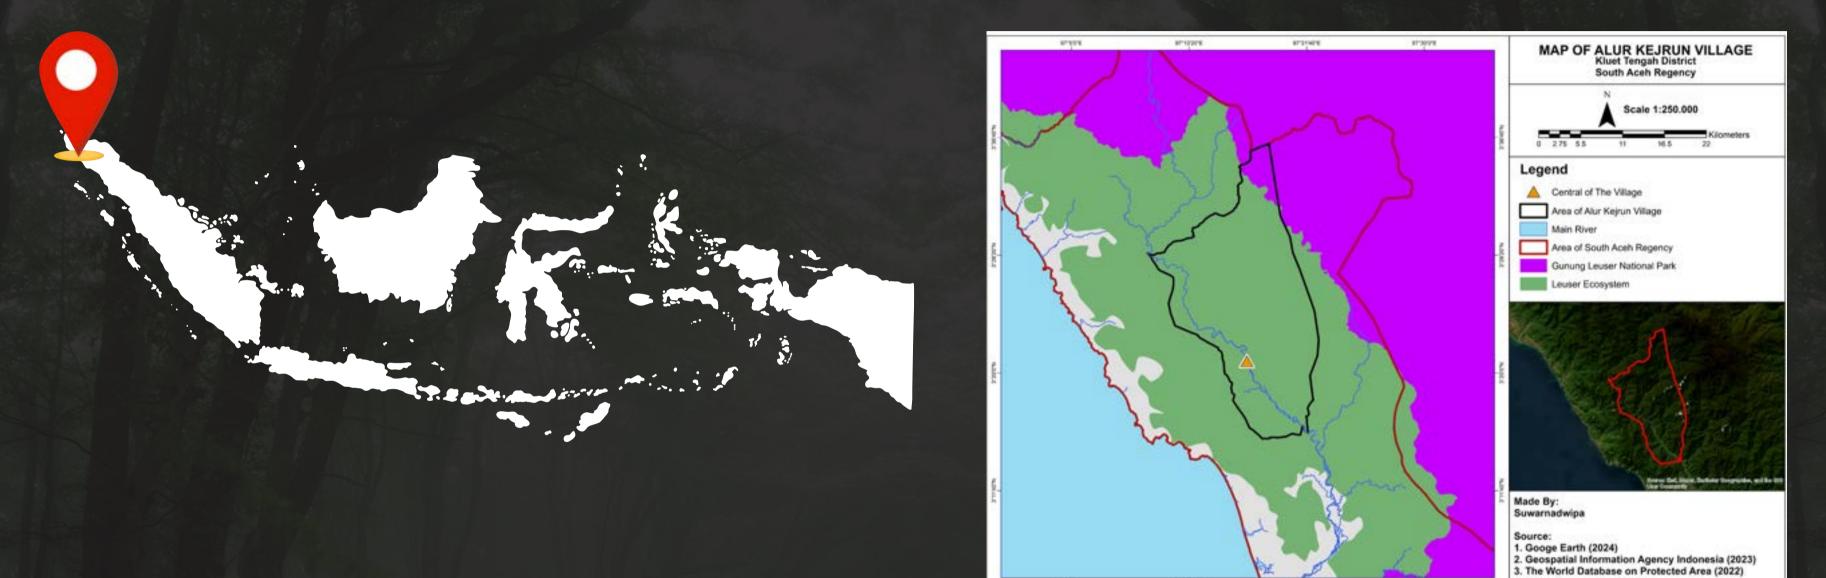

### Gunung Leuser Mational Park

Gunung Leuser National Park is situated in Northern Sumatera, Indonesia, spanning across the borders of Aceh and North Sumatera Provinces.

this threatens the sustainability of water which is the heart of people's lives, especially the Alur Keujrun community.