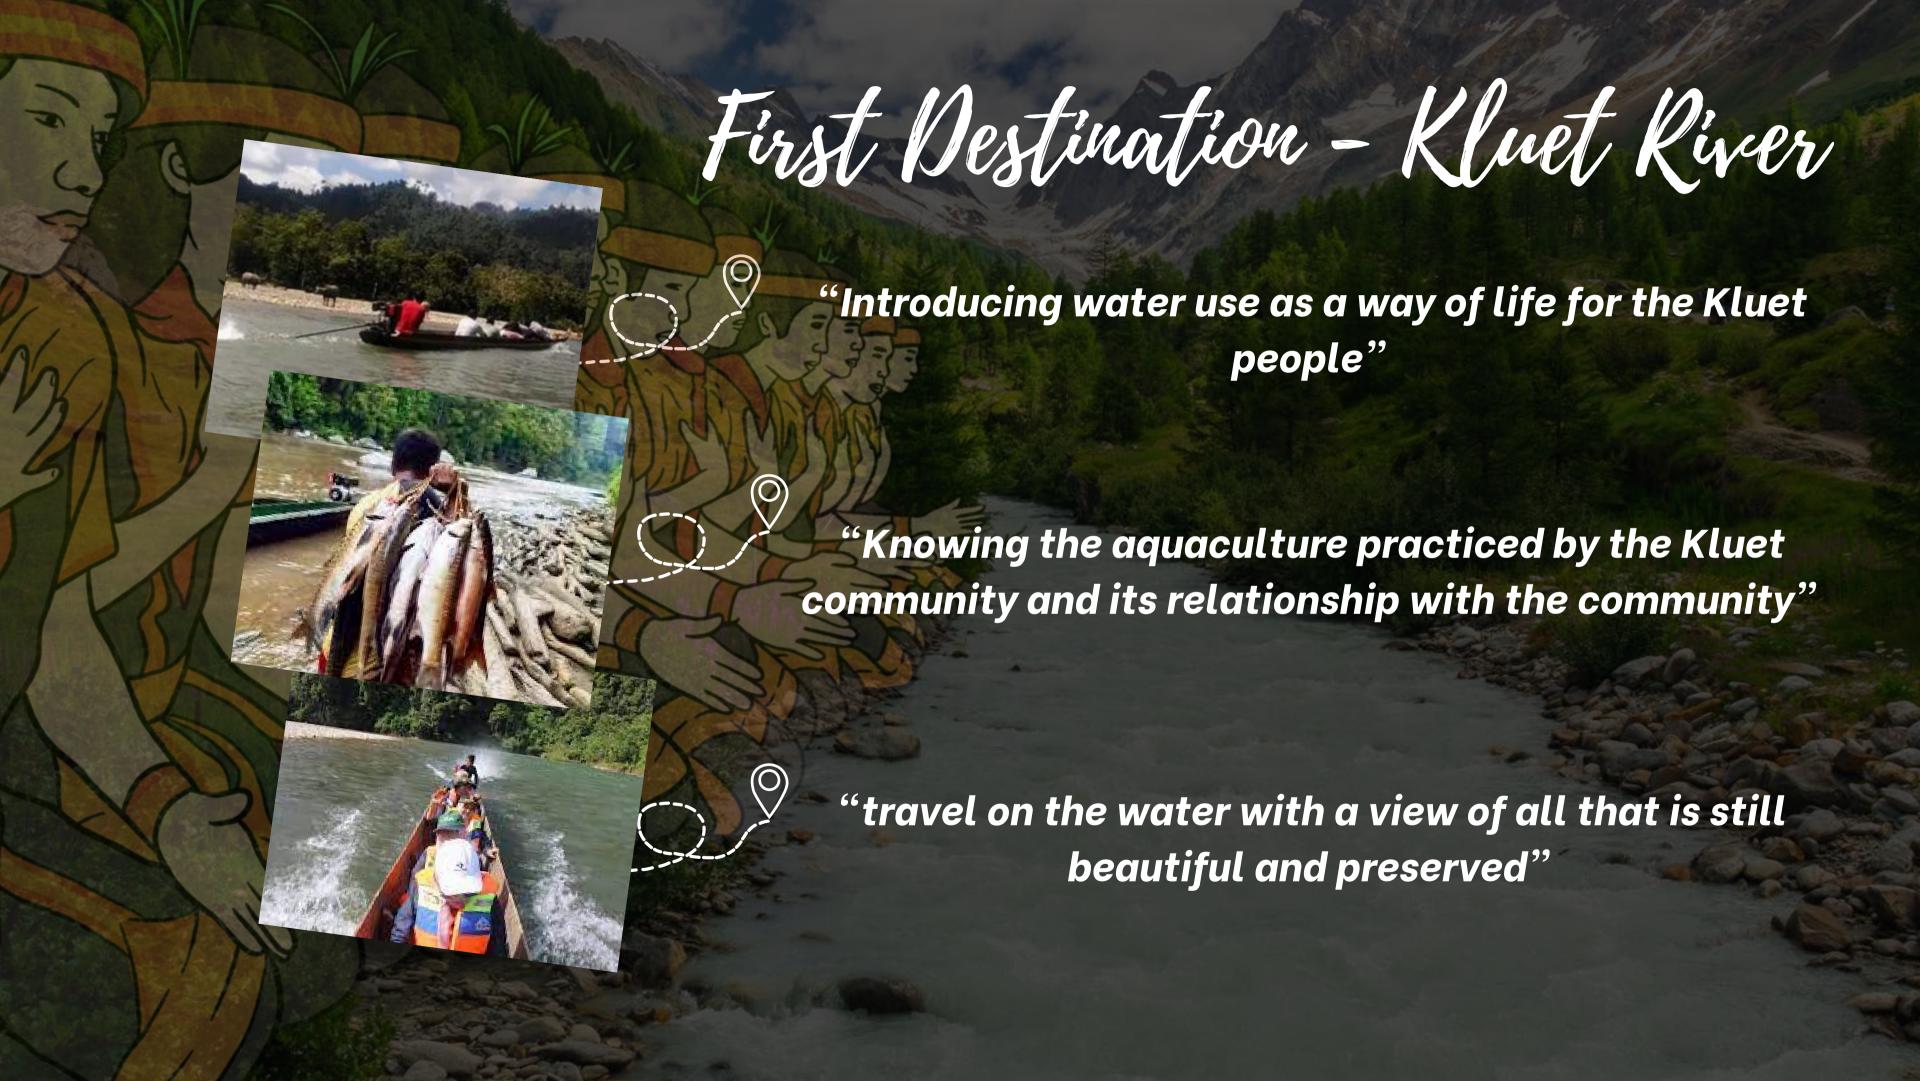

#### WELCOME TO YOUR TRIP

Aluer Keujrun Village.

The Price is 47 USD

#### DETAIL OF BUDGET

• The Price is 47 USD = Rp 750.000

• Food and Guest House: 19,07 USD

• Transportation by Boat: 6,36 USD

Transportation by Car : 6,36 USD

• Local Guide : 3,18 USD

• Administration : 9,54 USD