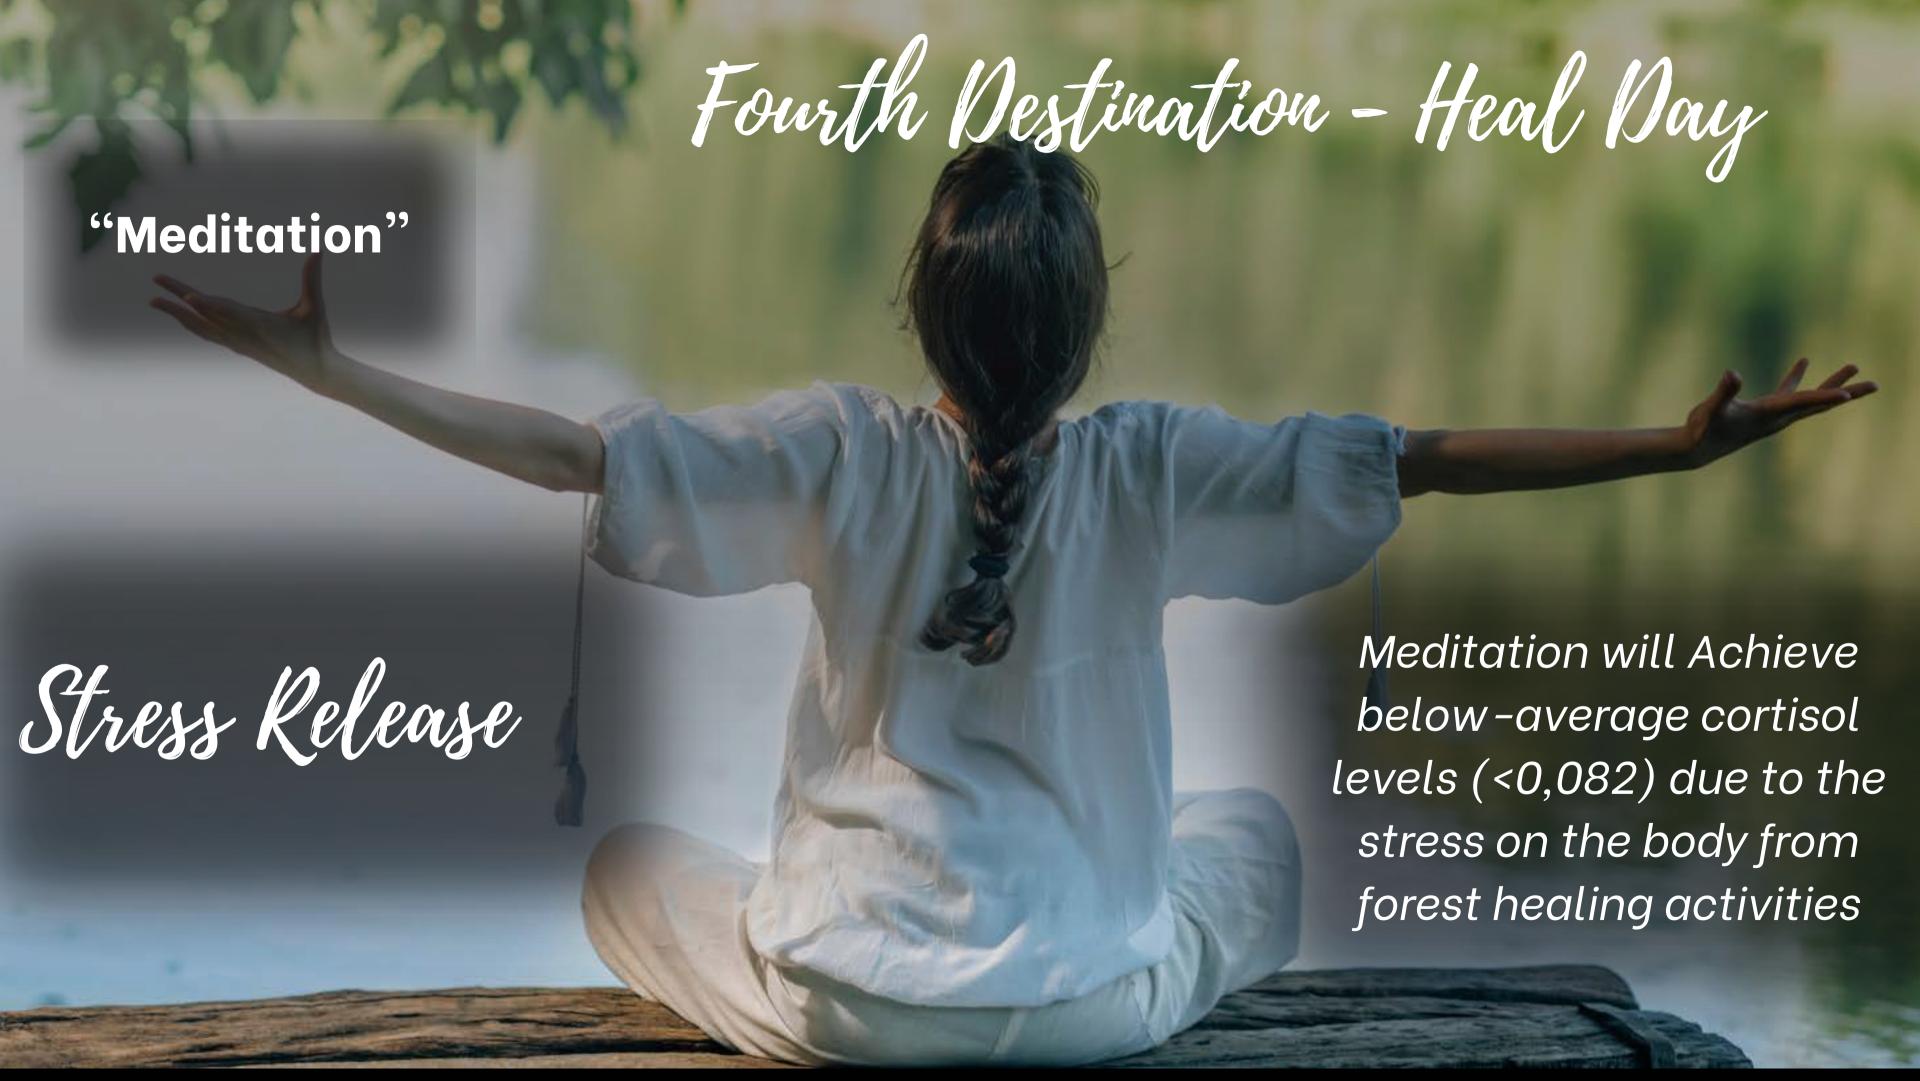

#### MIRBOUCTION

Stress level in society

**Forest healing program** 

Reduce stress levels

Increase local community income

**Educational tool** 

aspects of life, especially the water ecosystem.