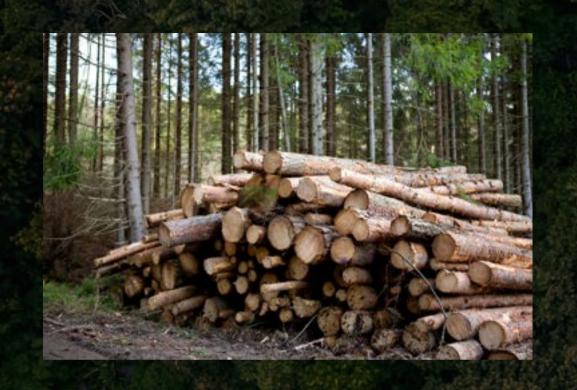

#### INTRODUCTION

In 2022, Gunung Leuser National Park (GLNP) lost 4,676 hectares of land cover with South Aceh as one of the districts that experienced the largest land cover loss, namely 1,883 hectares.