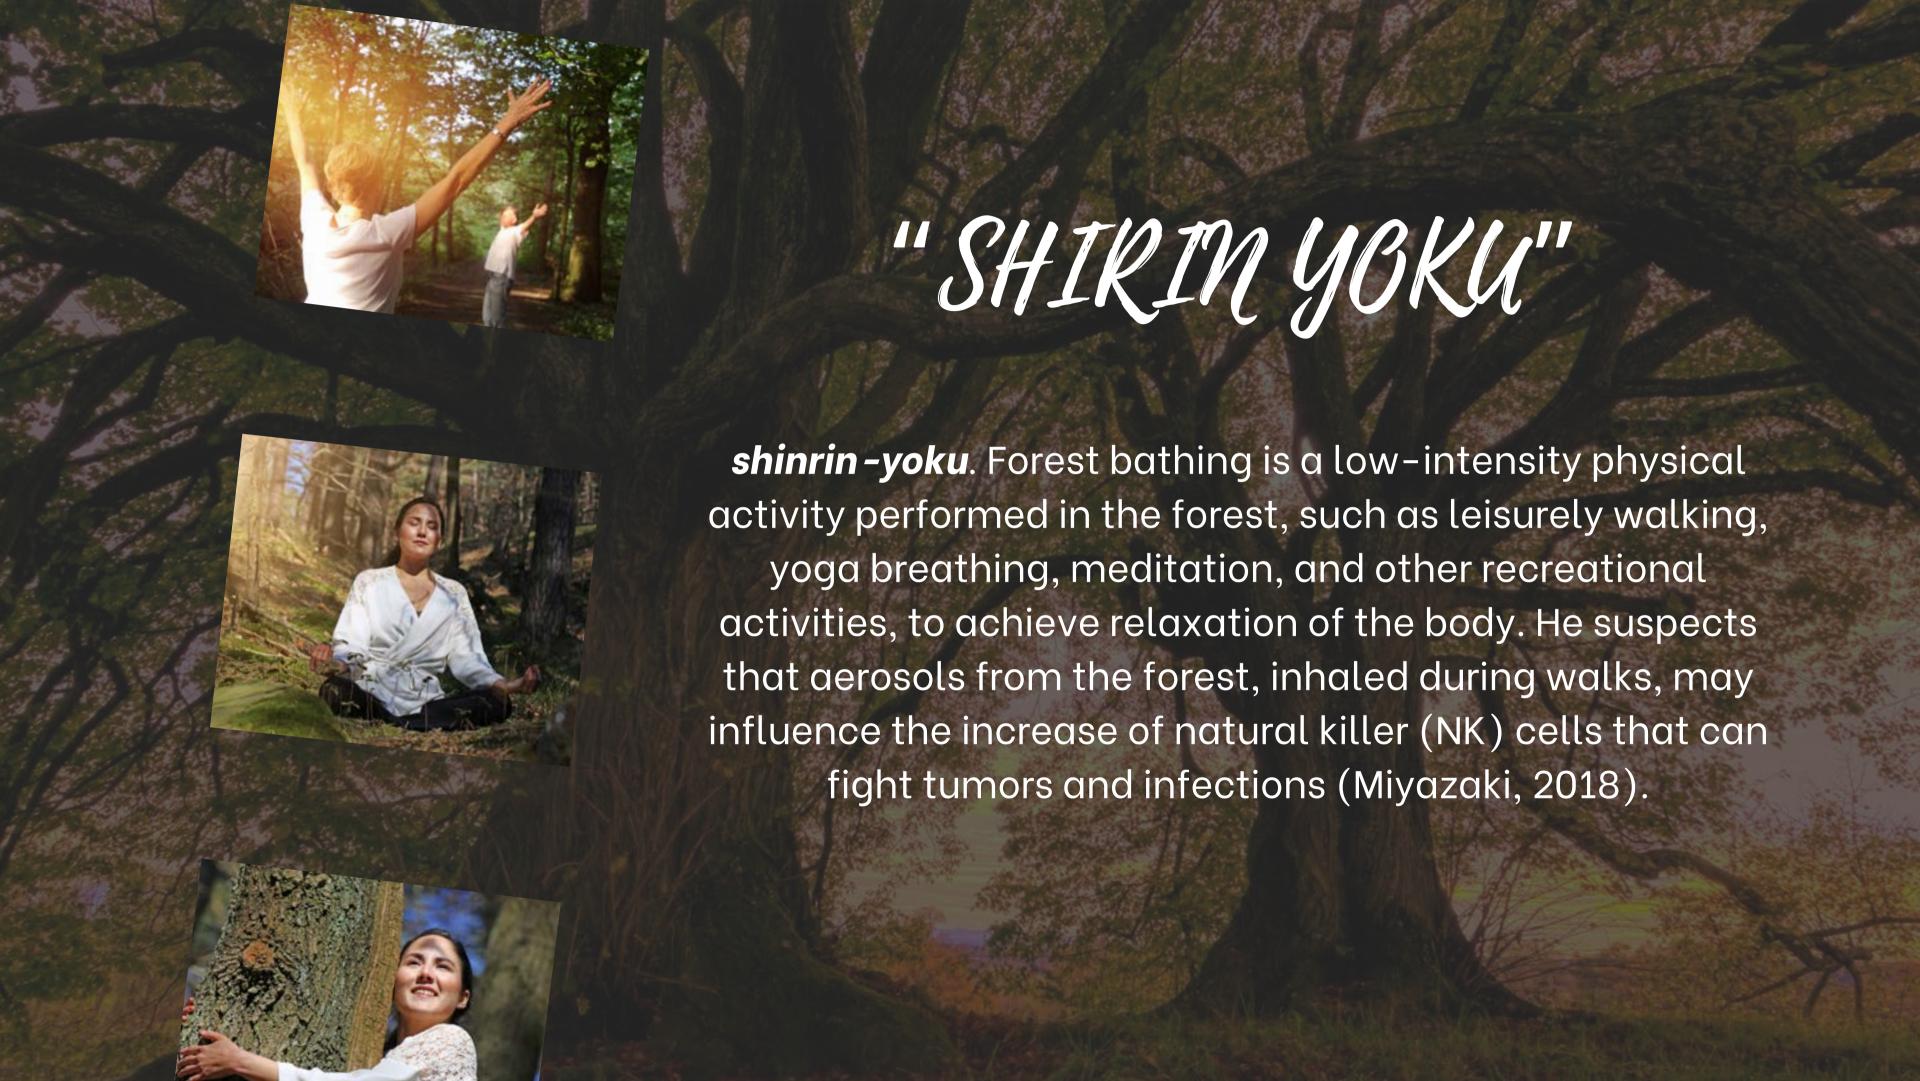

#### MIRBOUCTION

Stress level in society

**Forest healing program** 

Reduce stress levels

Increase local community income

**Educational tool** 

aspects of life, especially the water ecosystem.