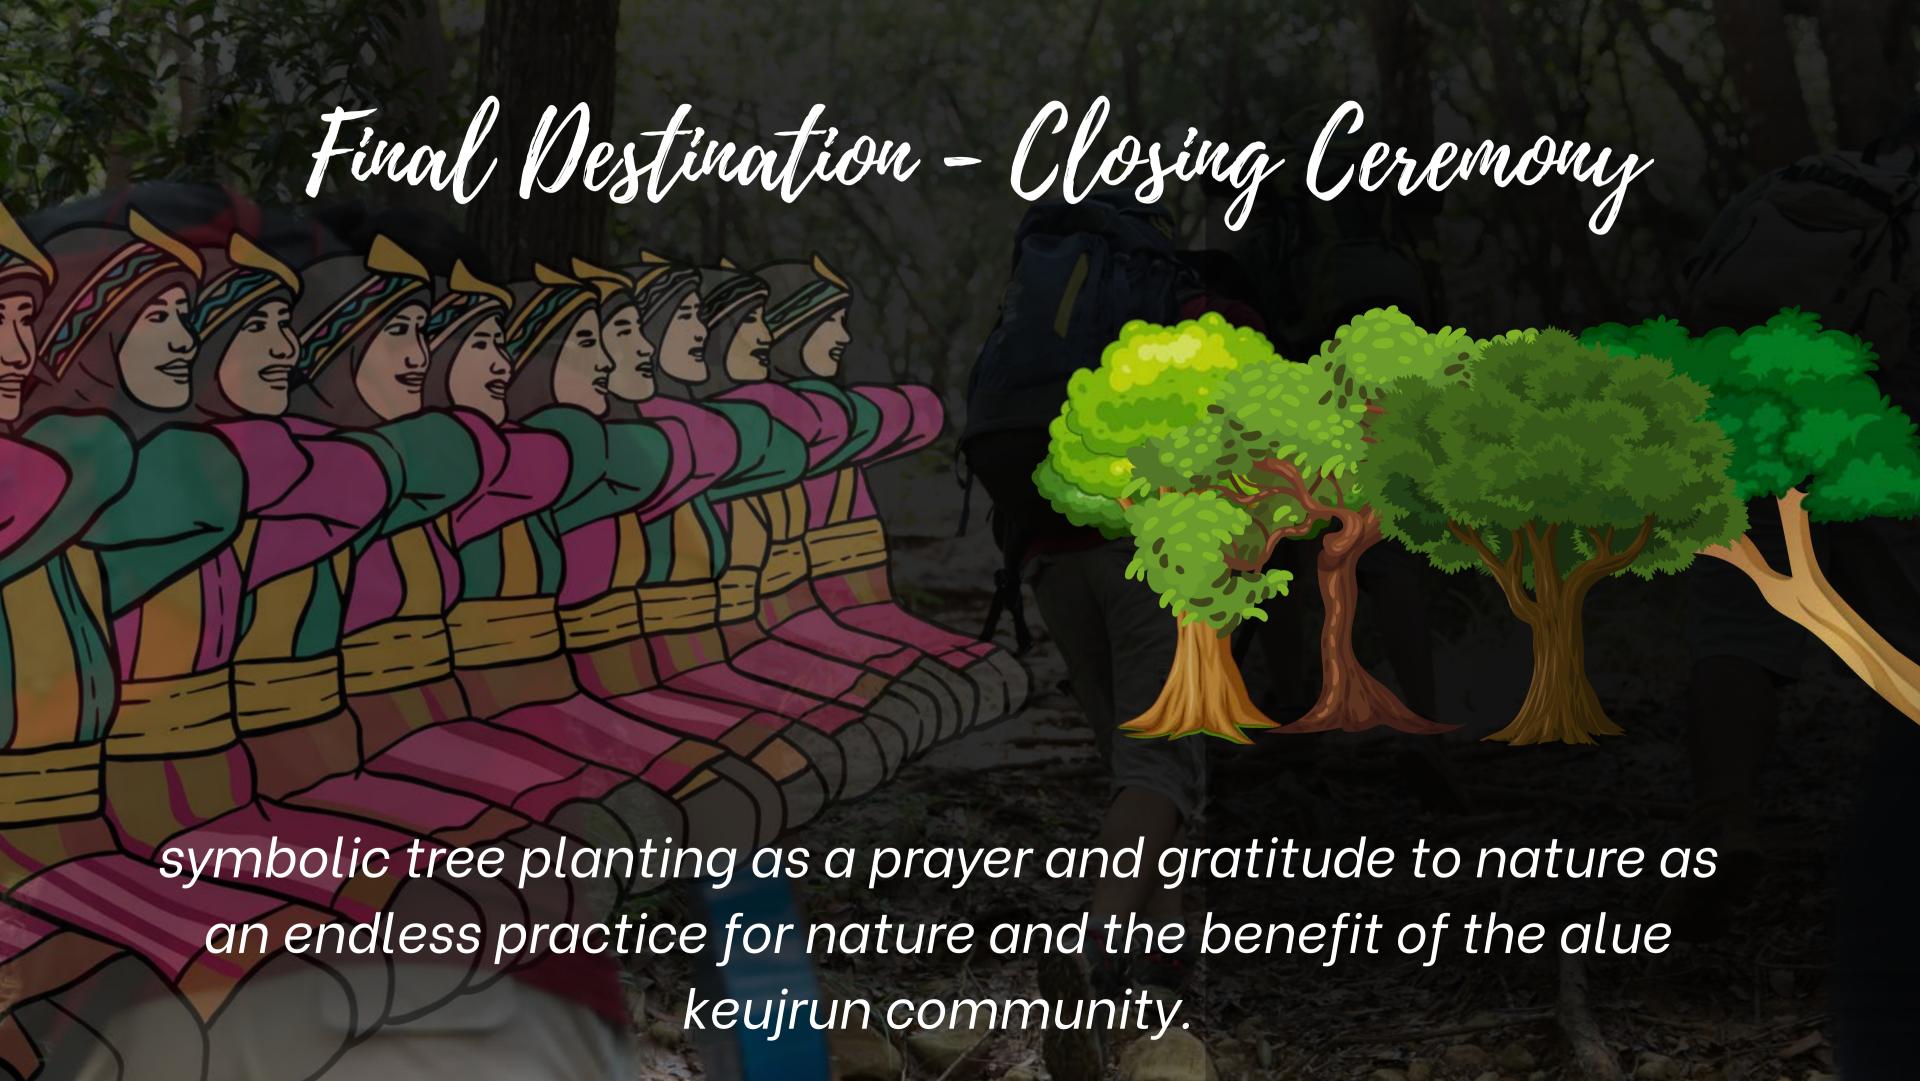

## Fifth Mestination - Greening outbound

walk through the beauty of the forest while planting potential spots and learn water management in that site

Week 1: Coordination with stakeholder phase

Week 3: Site observation and Finalization of activity flow

Week 5 - 6: Implementation and evaluation Week 2: Promotion and Community Phase

Week 4: Socialization of activities, along with carrying out a pretest

Estimated time shift considering that there is a commemoration of the Eid al-Fitr holiday in Aceh