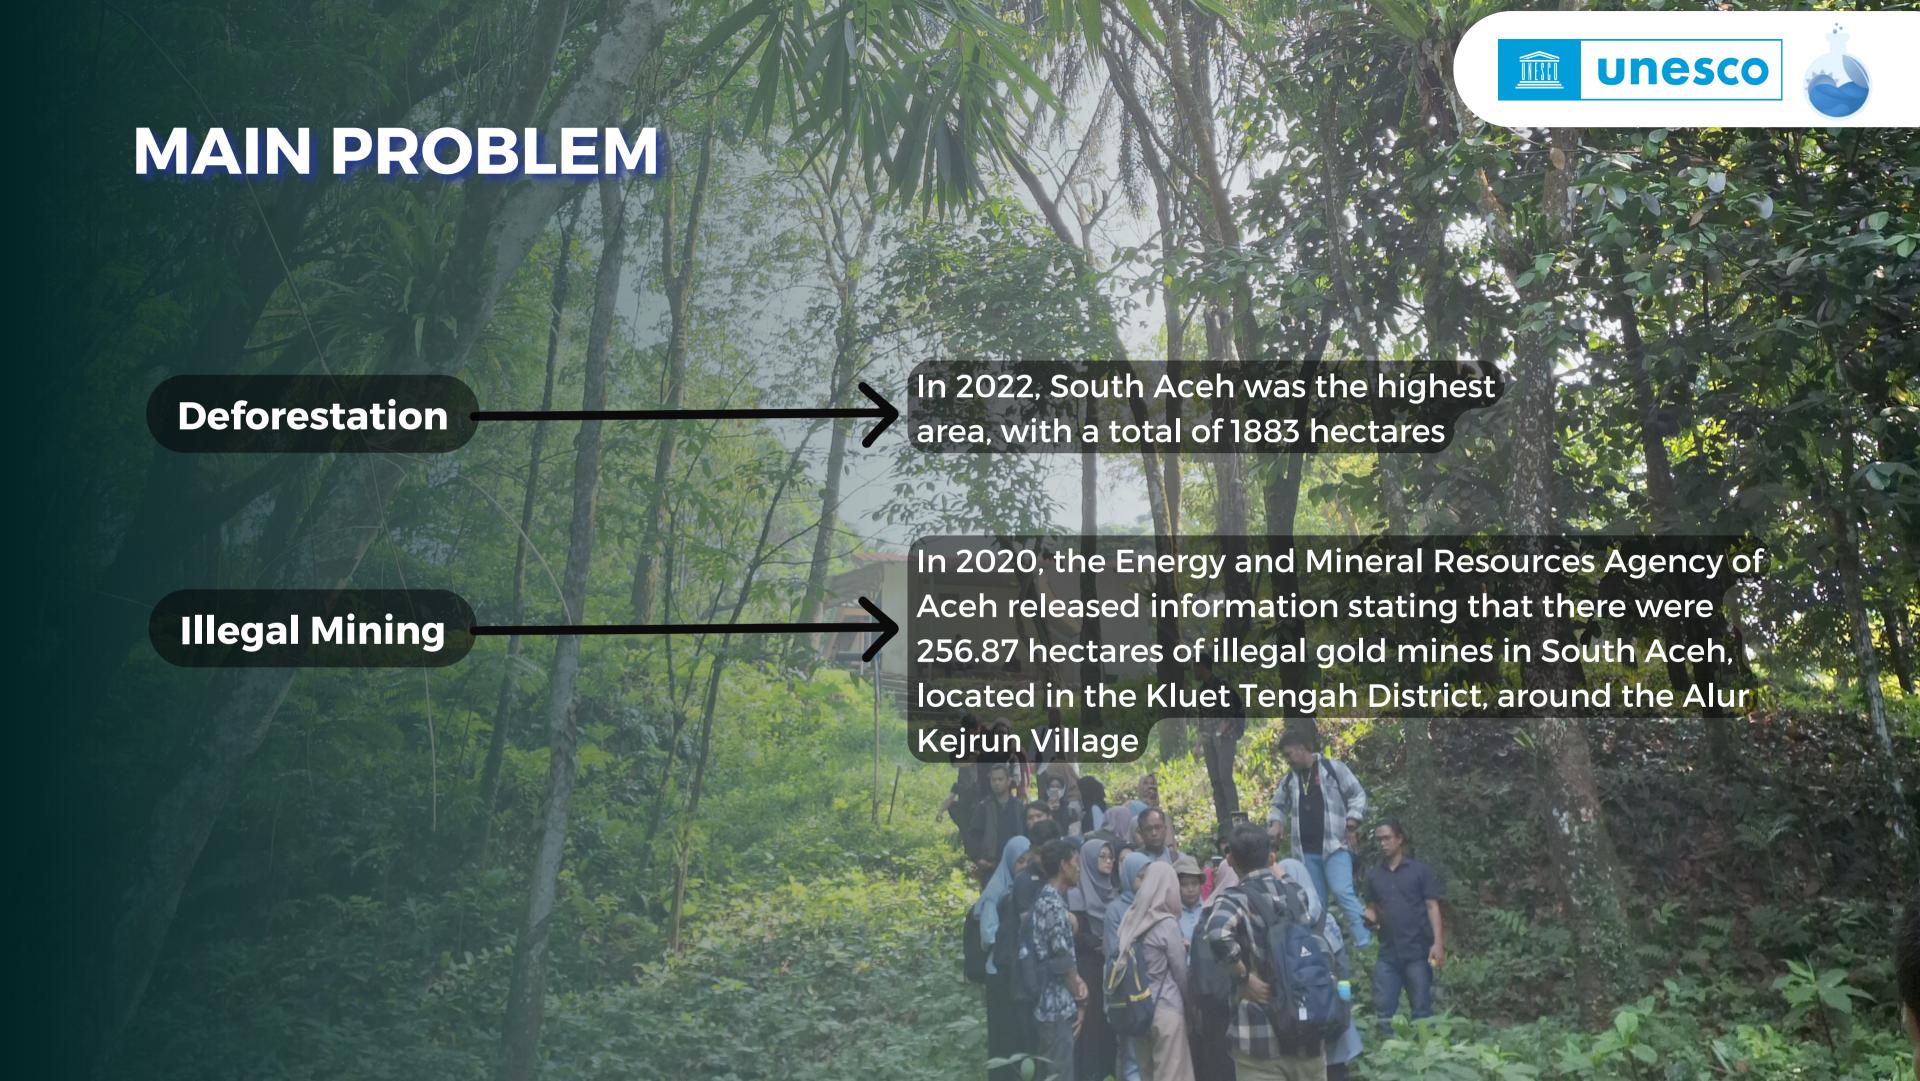

n, Hana Manusia

The origin of Aceh is from dense forests, a jungle that is extremely thick, with no humans at all.

- Rafly Kande (The Senator of Aceh / Local Singer)





# Forest Healing Based on Water Tourism Education in Leuser Ecosystem for Reducing Urban Communities Stress Level

Purposed by
Suwarnadwipa's Team



Syahlan Faluthi



Septian Hadi Nurgaha



Fini Maulia Damayanti



Meuthea Najlaa Raudhatunisya



## Leuser's Ecosystem

Aceh Province: around 13 regency

South Aceh

Have 3 International status

- Biosphere Reserve
- The World Heritage Site as Tropical Rainforest Heritage of Sumatra
- Asean Heritage Park

One place in the world be the habitat of 4 of endemic mammals of Sumatra at the same time

- Sumatran Tiger
- Sumatran Elephant
- Sumatran Rhino
- Sumatran Orangutan





### **Effects**

Experiencing a decrease in the supply of clean water

**The Effect** 

The diminishing role of forests in water governmance

Influencing climate change at the micro scale







### What programs can be implemented as a solution?

#### **FOREST HEALING**

with the ecotourism concept

Partnership with local community



KAMI SAHABAT LEUSER





#### Where is Alur Kejrun Village Located?