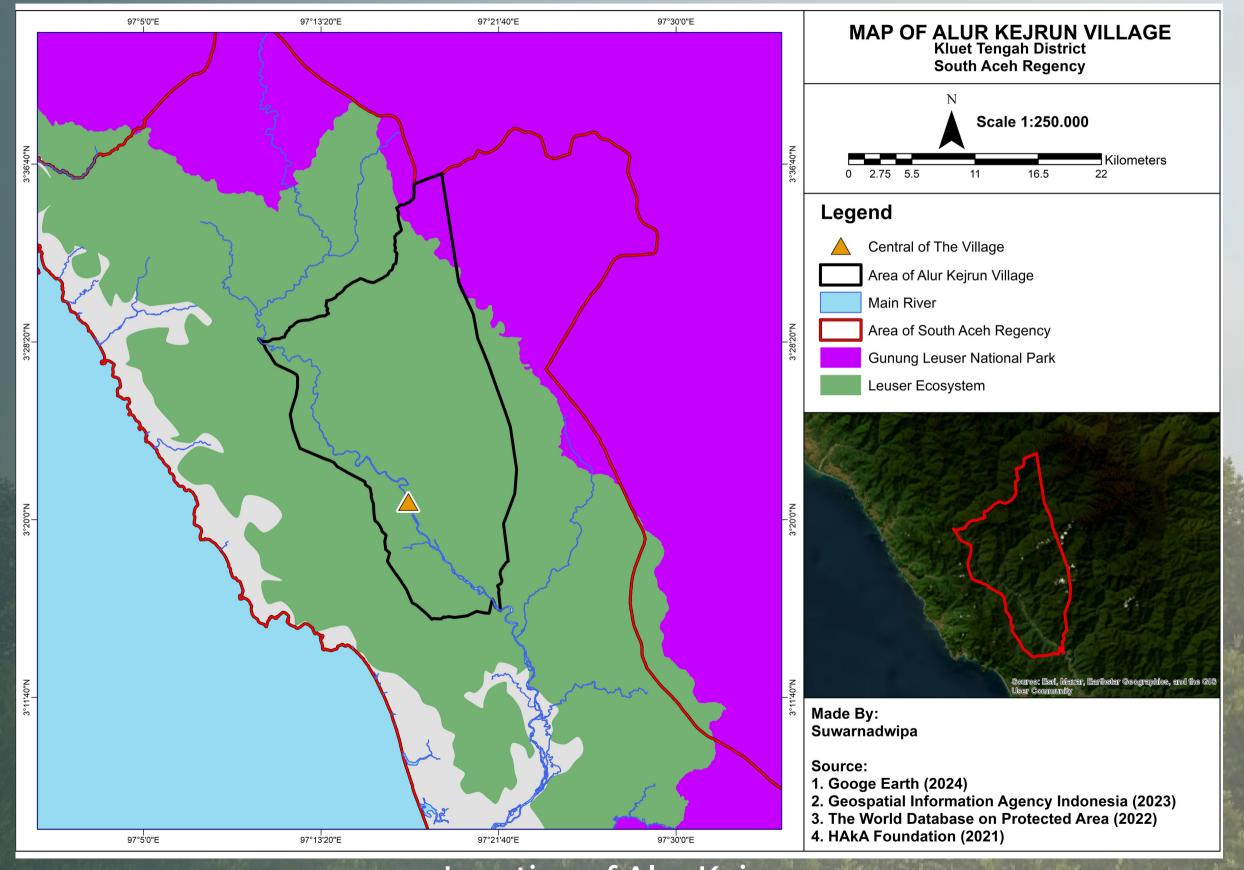

unisya



## Leuser's Ecosystem

Aceh Province: around 13 regency

South Aceh

Have 3 International status

- Biosphere Reserve
- The World Heritage Site as Tropical Rainforest Heritage of Sumatra
- Asean Heritage Park

One place in the world be the habitat of 4 of endemic mammals of Sumatra at the same time

- Sumatran Tiger
- Sumatran Elephant
- Sumatran Rhino
- Sumatran Orangutan





### **Effects**

Experiencing a decrease in the supply of clean water

**The Effect** 

The diminishing role of forests in water governmance

Influencing climate change at the micro scale







### What programs can be implemented as a solution?

#### **FOREST HEALING**

with the ecotourism concept

Partnership with local community



KAMI SAHABAT LEUSER





#### Where is Alur Kejrun Village Located?