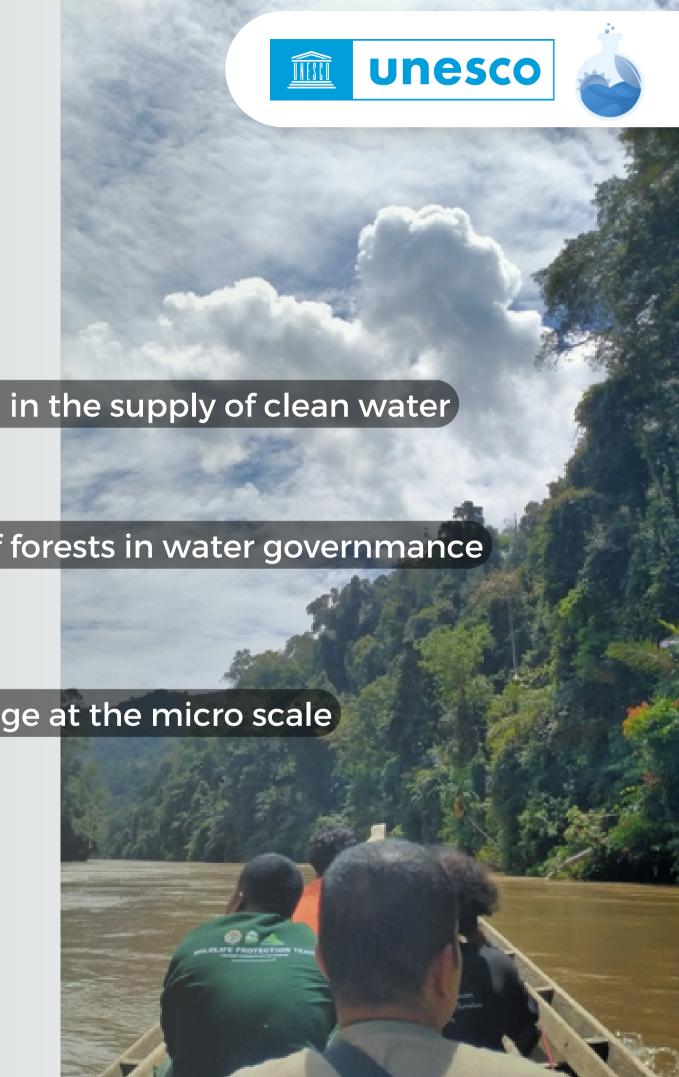

### **Effects**

Experiencing a decrease in the supply of clean water

**The Effect** 

The diminishing role of forests in water governmance

Influencing climate change at the micro scale