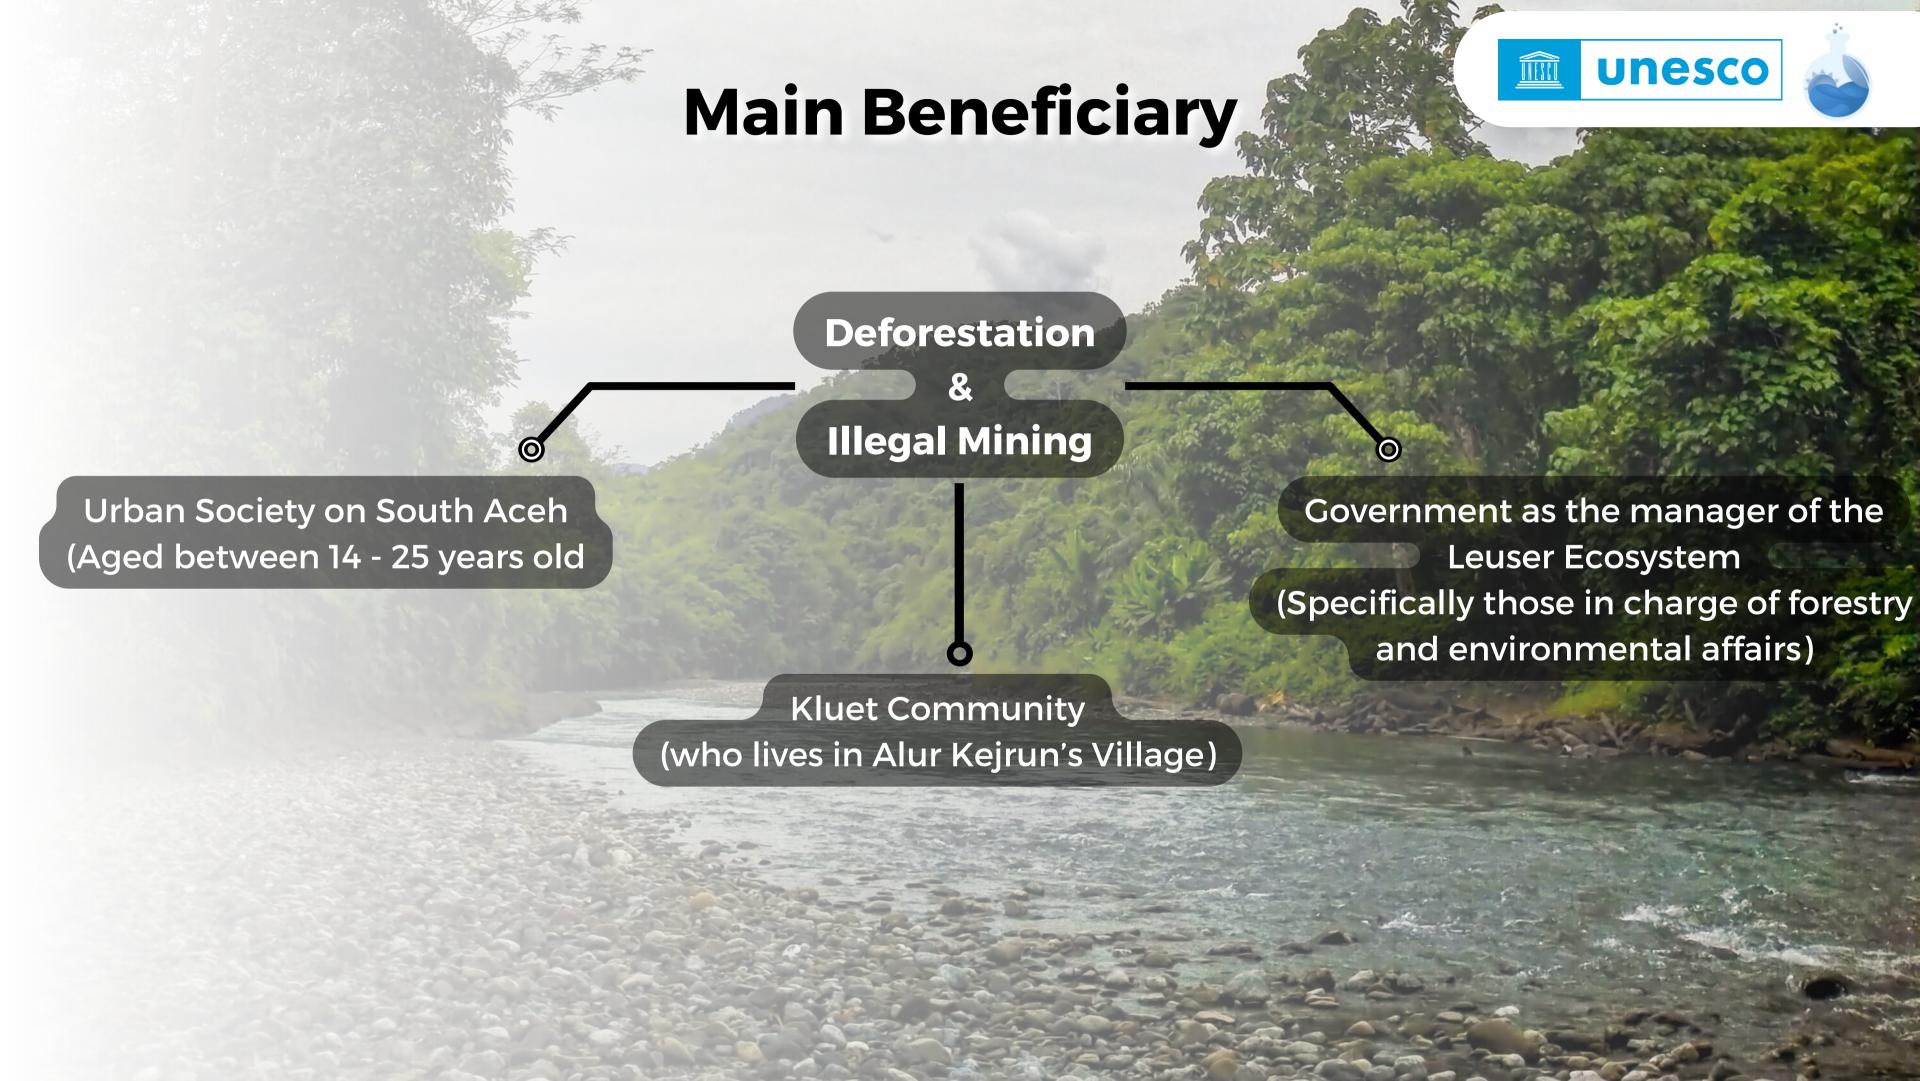

## Leuser's Ecosystem

Aceh Province: around 13 regency

South Aceh

Have 3 International status

- Biosphere Reserve
- The World Heritage Site as Tropical Rainforest Heritage of Sumatra
- Asean Heritage Park

One place in the world be the habitat of 4 of endemic mammals of Sumatra at the same time

- Sumatran Tiger
- Sumatran Elephant
- Sumatran Rhino
- Sumatran Orangutan

### **Effects**

Experiencing a decrease in the supply of clean water

**The Effect** 

The diminishing role of forests in water governmance

Influencing climate change at the micro scale